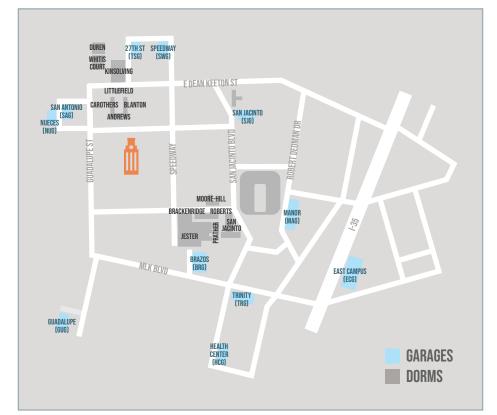

## YOU WILL NEED AN R PERMIT FOR A GARAGE.

Let's find a garage close to your housing. If you live in...

## ANDREWS, BLANTON, OR CAROTHERS

Closest to you in order of proximity

R SAG R TSG R SWG

## BRACKENRIDGE, Jester, or Prather

Closest to you in order of proximity

R BRG R TRG R SJG

## DUREN, KINSOLVING, LITTLEFIELD, OR WHITIS COURT

Closest to you in order of proximity

R TSG R SWG R SAG

# MOORE-HILL, ROBERTS, OR SAN JACINTO

Closest to you in order of proximity

R BRG R TRG R SJG

## **CREEKSIDE**

Closest to you in order of proximity

R SJG R SWG R TSG

### R PERMIT LOTTERY SYSTEM

As garage space is limited, new R permits are distributed through a random selection process and may be purchased for nine months or one semester. Permits purchased for the fall semester can be renewed for the spring semester. All permits have renewal options for the summer.

For more info on the R Permit Lottery system, see https://parking.utexas.edu/lottery