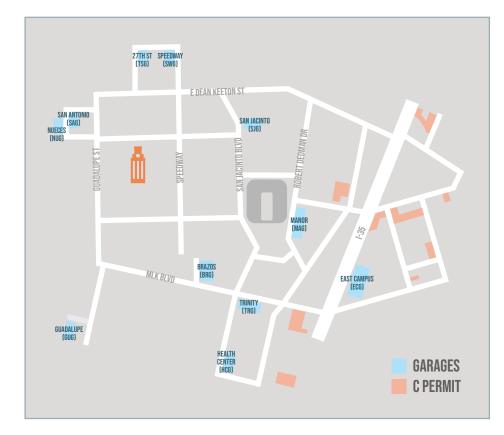

#### **LOWEST COST**

Parking is limited, outdoors, and more difficult to find

#### **LOWER COST**

adds convenience of evening/weekend garage parking to C permit

S

#### **HIGHEST COST**

Most convenient with guaranteed parking at specific garage\*

N

#### **LOWER COST**

Parking is only available weekdays 5:45 p.m. -7:30 a.m. and throughout weekends

#### **HIGHER COST**

Adds convenience of garage parking weekdays 5 p.m.-4 a.m. and throughout weekends to N permit

#### S PERMIT LOTTERY SYSTEM

As garage space is limited, new S permits are distributed through a random selection process and may be purchased for twelve months or one semester. Permits purchased for the fall semester can be renewed for the spring semester. All permits have renewal options for the summer.

For more info on the S Permit Lottery system, see https://parking.utexas.edu/s-lottery

\*Does not include event relocations